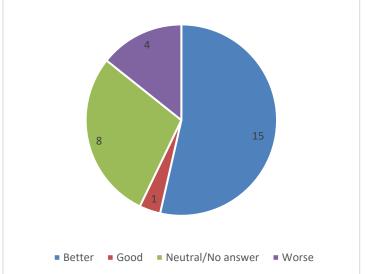

for money?

9. Do you think the services provided under the LMA provide the same/better level of service?

10. Thinking of communications received from Nightingales Tenant's Association CIC in relation to the LMA, how satisfied are you that you are kept informed about decisions made by them?