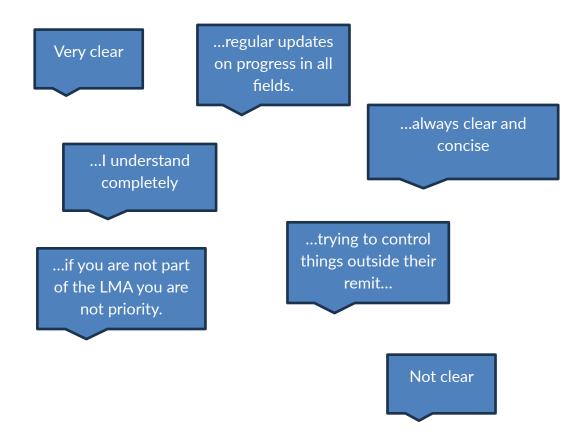

## Nightingales Tenants Association CIC Local Management Agreement feedback results

1. Taking everything into consideration, how satisfied are you with the running of the LMA at Nightingales?

2. Thinking of the correspondence received in relation to the LMA, how clear is it as to what responsibilities are within the remit of the LMA and what still needs to be reported to the council?

5. Thinking of the communal gardening and grounds maintenance, how satisfied are you with the current contractors?

6. Thinking of the Local Lettings Plan which prioritises property allocation to local residents, how satisfied are you with the implementation of this?