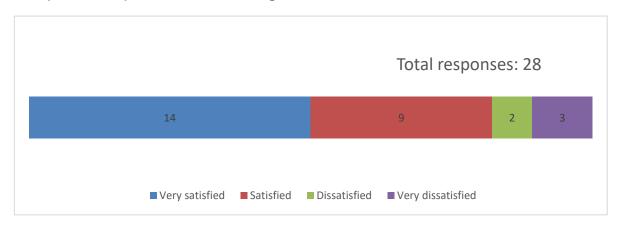

for money?

9. Do you think the services provided under the LMA provide the same/better level of service?

10. Thinking of communications received from Nightingales Tenant's Association CIC in relation to the LMA, how satisfied are you that you are kept informed about decisions made by them?