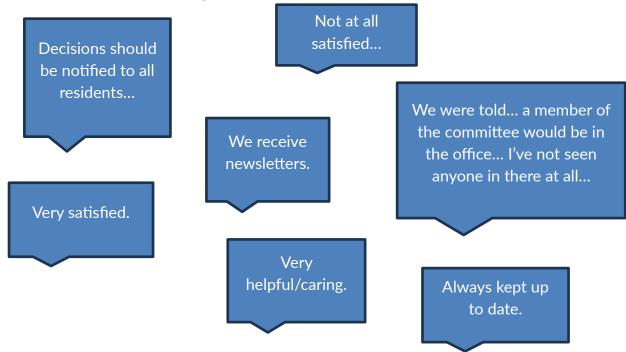

for money?

9. Do you think the services provided under the LMA provide the same/better level of service?

10. Thinking of communications received from Nightingales Tenant's Association CIC in relation to the LMA, how satisfied are you that you are kept informed about decisions made by them?